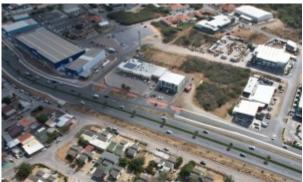

## Warehouse in Oranjestad

Location: OranjestadLot size: 1.537 m2Price: 7000 USDBuilt up size: 941 m2

An exceptional opportunity to rent a warehouse in the heart of Dakota, Aruba. This warehouse is located next to Pacifico Supermarket and opposite to Kooyman Hardware Store, offering a prime location with high visibility and accessibility. Additionally, this property is conveniently located close to the international airport of Aruba, making it an ideal location for businesses that require quick and easy access to transportation. The property features a spacious warehouse with a total built up area of approximately 941 m2. The warehouse includes ample space for storage and distribution, with high ceilings and a loading dock for efficient loading and unloading. The property also includes a well-maintained office space, providing a comfortable and professional environment for daily operations. The land is property land (eigendomsgrond) and the land size is approximately 1537 m2. Some additional features and highlights of this warehouse include: Easy access to major highways and transportation routesProximity to numerous retail and commercial establishmentsA secure and gated compound for added securityAmple parking space for staff and visitorsAmple lighting for comfortable working conditionsWe understand that renting a