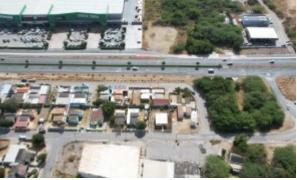

## Warehouse in Oranjestad

Location: OranjestadLot size: 1.537 m2Price: 7000 USDBuilt up size: 941 m2

An exceptional opportunity to rent a warehouse in the heart of Dakota, Aruba. This warehouse is located next to Pacifico Supermarket and opposite to Kooyman Hardware Store, offering a prime location with high visibility and accessibility. Additionally, this property is conveniently located close to the international airport of Aruba, making it an ideal location for businesses that require quick and easy access to transportation. The property features a spacious warehouse with a total built up area of approximately 941 m2. The warehouse includes ample space for storage and distribution, with high ceilings and a loading dock for efficient loading and unloading. The property also includes a well-maintained office space, providing a comfortable and professional environment for daily operations. The land is property land (eigendomsgrond) and the land size is approximately 1537 m2. Some additional features and highlights of this warehouse include: Easy access to major highways and transportation routesProximity to numerous retail and commercial establishmentsA secure and gated compound for added securityAmple parking space for staff and visitorsAmple lighting for comfortable working conditionsWe understand that renting a