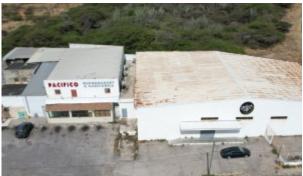

## Warehouse in Oranjestad

Location: OranjestadLot size: 1.537 m2Price: 7000 USDBuilt up size: 941 m2

An exceptional opportunity to rent a warehouse in the heart of Dakota, Aruba. This warehouse is located next to Pacifico Supermarket and opposite to Kooyman Hardware Store, offering a prime location with high visibility and accessibility. Additionally, this property is conveniently located close to the international airport of Aruba, making it an ideal location for businesses that require quick and easy access to transportation. The property features a spacious warehouse with a total built up area of approximately 941 m2. The warehouse includes ample space for storage and distribution, with high ceilings and a loading dock for efficient loading and unloading. The property also includes a well-maintained office space, providing a comfortable and professional environment for daily operations. The land is property land (eigendomsgrond) and the land size is approximately 1537 m2. Some additional features and highlights of this warehouse include: Easy access to major highways and transportation routesProximity to numerous retail and commercial establishmentsA secure and gated compound for added securityAmple parking space for staff and visitorsAmple lighting for comfortable working conditionsWe understand that renting a