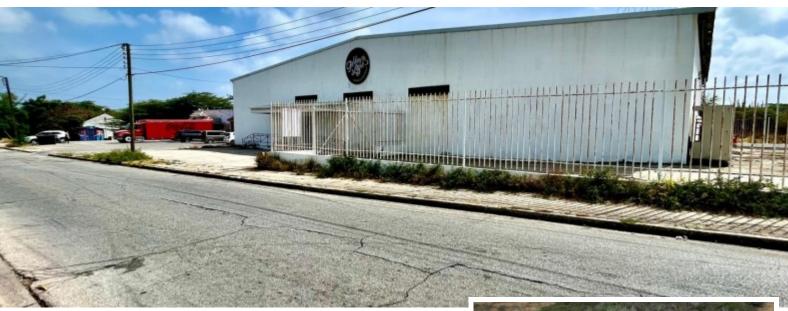

## Warehouse in Oranjestad

Location: OranjestadLot size: 1.537 m2Price: 7000 USDBuilt up size: 941 m2

An exceptional opportunity to rent a warehouse in the heart of Dakota, Aruba. This warehouse is located next to Pacifico Supermarket and opposite to Kooyman Hardware Store, offering a prime location with high visibility and accessibility. Additionally, this property is conveniently located close to the international airport of Aruba, making it an ideal location for businesses that require quick and easy access to transportation. The property features a spacious warehouse with a total built up area of approximately 941 m2. The warehouse includes ample space for storage and distribution, with high ceilings and a loading dock for efficient loading and unloading. The property also includes a well-maintained office space, providing a comfortable and professional environment for daily operations. The land is property land (eigendomsgrond) and the land size is approximately 1537 m2. Some additional features and highlights of this warehouse include: Easy access to major highways and transportation routesProximity to numerous retail and commercial establishmentsA secure and gated compound for added securityAmple parking space for staff and visitorsAmple lighting for comfortable working conditionsWe understand that renting a