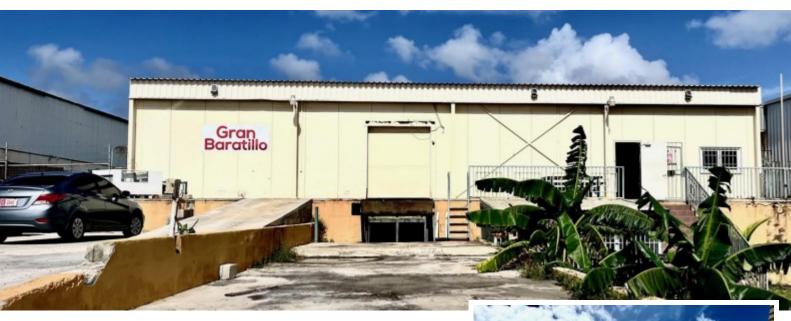

## Warehouse at Barcadera

Location:SavanetaLot size: 2.550 m2Price:1000000 USDBuilt up size: 564 m2

This warehouse for sale is conveniently located at Barcadera in Aruba. The building consists of 2 large central storages, 2 medium size storages and 2 office units. In the front are loading docks and parking spaces. The lot size is 2550 m2 and the total built up size is 564 m2. The premises are located in an industrial area, where other larger parcels and industrial and commercial buildings are located. In the spatial development plan the area is designated as an industrial area with the use of the nearby port and main road to San Nicolas to the East and Oranjestad to the West. The area is easily accessible through the nearby main road from Oranjestad to San Nicolas. Seller is motivated.