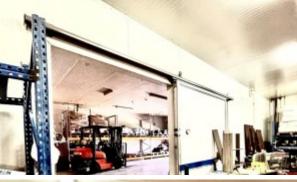

## Warehouse at Barcadera

Location:SavanetaLot size: 2.550 m2Price:1000000 USDBuilt up size: 564 m2

This warehouse for sale is conveniently located at Barcadera in Aruba. The building consists of 2 large central storages, 2 medium size storages and 2 office units. In the front are loading docks and parking spaces. The lot size is 2550 m2 and the total built up size is 564 m2. The premises are located in an industrial area, where other larger parcels and industrial and commercial buildings are located. In the spatial development plan the area is designated as an industrial area with the use of the nearby port and main road to San Nicolas to the East and Oranjestad to the West. The area is easily accessible through the nearby main road from Oranjestad to San Nicolas. Seller is motivated.