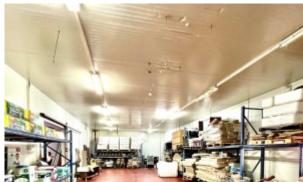

## Warehouse at Barcadera

Location:SavanetaLot size: 2.550 m2Price:1000000 USDBuilt up size: 564 m2

This warehouse for sale is conveniently located at Barcadera in Aruba. The building consists of 2 large central storages, 2 medium size storages and 2 office units. In the front are loading docks and parking spaces. The lot size is 2550 m2 and the total built up size is 564 m2. The premises are located in an industrial area, where other larger parcels and industrial and commercial buildings are located. In the spatial development plan the area is designated as an industrial area with the use of the nearby port and main road to San Nicolas to the East and Oranjestad to the West. The area is easily accessible through the nearby main road from Oranjestad to San Nicolas. Seller is motivated.