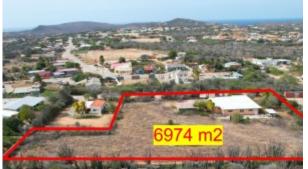

## <mark>6974 m2</mark>

## Sombre 22

Location: Santa Cruz Price: 720000 USD Bathrooms: 2 Bedrooms: 4 Lot size: 6.974 m2 Built up size: 281 m2

Great plot property land (eigendomsgrond) for sale at Sombe in Aruba. Sombre a great and peaceful area in the middle of the island of Aruba! The size of the land is 6974 m2. There is a house on the land with a build up size of 281 m2 consisting of 4 bedrooms, 2 bathrooms, front porch, living room, dining room, laundry area and a garage. The house needs renovation work. A property with great privacy. Contact us today for more information.For more information contact: