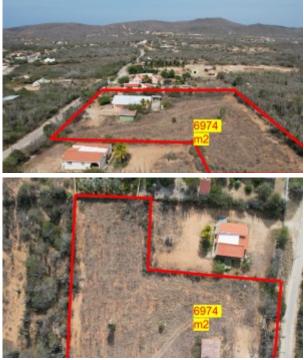

## <mark>6974 m2</mark>

## Sombre 22

Location: Santa Cruz Price: 720000 USD Bathrooms: 2 Bedrooms: 4 Lot size: 6.974 m2 Built up size: 281 m2

Great plot property land (eigendomsgrond) for sale at Sombe in Aruba. Sombre a great and peaceful area in the middle of the island of Aruba! The size of the land is 6974 m2. There is a house on the land with a build up size of 281 m2 consisting of 4 bedrooms, 2 bathrooms, front porch, living room, dining room, laundry area and a garage. The house needs renovation work. A property with great privacy. Contact us today for more information.For more information contact: