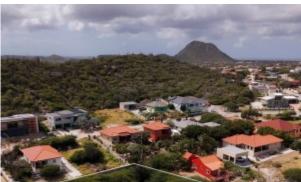

## Sero Pita 1078 m2

**Location:** Paradera **Lot size:** 1.078 m2

**Price: 201124 USD** 

Welcome to the Majestic Sero Pita Land! Nestled within the desirable, peaceful, and quiet neighborhood of Sero Pita, awaits a truly enchanting opportunity—an expansive 1078m2 property land surrounded by lush greenery and picturesque hills, beckoning you to bring your dream home to life. This captivating parcel offers ample space, inviting you to envision a residence that includes all your aspirations, perhaps even a tranquil pool and more. Positioned in a charming 'cul de sac' within this attractive residential area, this stunning piece of land is poised for new owners to infuse it with love and create a haven of their own. The excellent location further enhances the appeal, providing an ideal canvas to build a home that perfectly aligns with your vision for your family. Sero Pita Land is more than just a piece of real estate; it's an invitation to create your own piece of paradise. As the allure of this exceptional property calls out to you, don't hesitate. Contact me right away, and let's make the vision of your dream home in this serene and majestic setting a reality. Your dream home begins here, in the heart of Sero Pita—your slice of paradise awaits! Contact Forever Agent Alrick Tromp for more information. Mobile: +(297) 561 1925 Email: