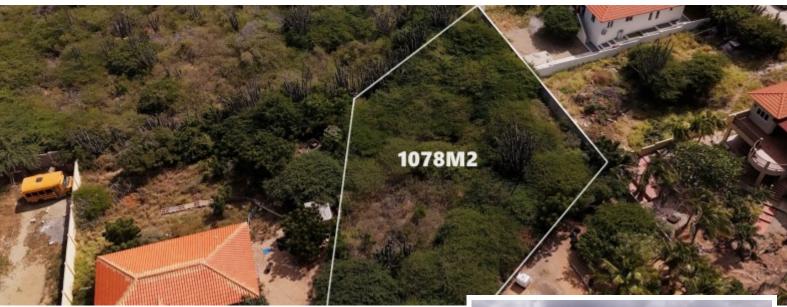

## Sero Pita 1078 m2

**Location:** Paradera **Lot size:** 1.078 m2

**Price: 201124 USD** 

Welcome to the Majestic Sero Pita Land! Nestled within the desirable, peaceful, and quiet neighborhood of Sero Pita, awaits a truly enchanting opportunity—an expansive 1078m2 property land surrounded by lush greenery and picturesque hills, beckoning you to bring your dream home to life. This captivating parcel offers ample space, inviting you to envision a residence that includes all your aspirations, perhaps even a tranquil pool and more. Positioned in a charming 'cul de sac' within this attractive residential area, this stunning piece of land is poised for new owners to infuse it with love and create a haven of their own. The excellent location further enhances the appeal, providing an ideal canvas to build a home that perfectly aligns with your vision for your family. Sero Pita Land is more than just a piece of real estate; it's an invitation to create your own piece of paradise. As the allure of this exceptional property calls out to you, don't hesitate. Contact me right away, and let's make the vision of your dream home in this serene and majestic setting a reality. Your dream home begins here, in the heart of Sero Pita—your slice of paradise awaits! Contact Forever Agent Alrick Tromp for more information. Mobile: +(297) 561 1925 Email: