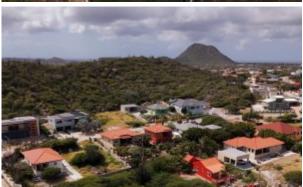

## Sero Pita 1078 m2

**Location:** Paradera **Lot size:** 1.078 m2

**Price: 201124 USD** 

Welcome to the Majestic Sero Pita Land! Nestled within the desirable, peaceful, and quiet neighborhood of Sero Pita, awaits a truly enchanting opportunity—an expansive 1078m2 property land surrounded by lush greenery and picturesque hills, beckoning you to bring your dream home to life. This captivating parcel offers ample space, inviting you to envision a residence that includes all your aspirations, perhaps even a tranquil pool and more. Positioned in a charming 'cul de sac' within this attractive residential area, this stunning piece of land is poised for new owners to infuse it with love and create a haven of their own. The excellent location further enhances the appeal, providing an ideal canvas to build a home that perfectly aligns with your vision for your family. Sero Pita Land is more than just a piece of real estate; it's an invitation to create your own piece of paradise. As the allure of this exceptional property calls out to you, don't hesitate. Contact me right away, and let's make the vision of your dream home in this serene and majestic setting a reality. Your dream home begins here, in the heart of Sero Pita—your slice of paradise awaits! Contact Forever Agent Alrick Tromp for more information. Mobile: +(297) 561 1925 Email: