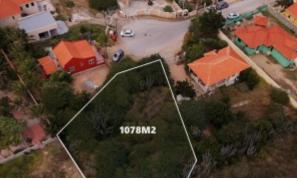

## Sero Pita 1078 m2

**Location:** Paradera **Lot size:** 1.078 m2

**Price: 201124 USD** 

Welcome to the Majestic Sero Pita Land! Nestled within the desirable, peaceful, and quiet neighborhood of Sero Pita, awaits a truly enchanting opportunity—an expansive 1078m2 property land surrounded by lush greenery and picturesque hills, beckoning you to bring your dream home to life. This captivating parcel offers ample space, inviting you to envision a residence that includes all your aspirations, perhaps even a tranquil pool and more. Positioned in a charming 'cul de sac' within this attractive residential area, this stunning piece of land is poised for new owners to infuse it with love and create a haven of their own. The excellent location further enhances the appeal, providing an ideal canvas to build a home that perfectly aligns with your vision for your family. Sero Pita Land is more than just a piece of real estate; it's an invitation to create your own piece of paradise. As the allure of this exceptional property calls out to you, don't hesitate. Contact me right away, and let's make the vision of your dream home in this serene and majestic setting a reality. Your dream home begins here, in the heart of Sero Pita—your slice of paradise awaits! Contact Forever Agent Alrick Tromp for more information. Mobile: +(297) 561 1925 Email: