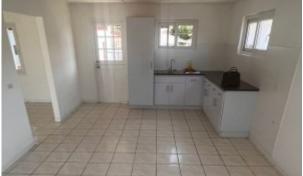

## Savaneta 328 C

Location: Savaneta Lot size: 476 m2
Price: 206000 USD Built up size: 120 m2

Location, location, location! Located along the main road to Saventa! Discover this charming home at Savaneta 328 C, perfectly situated on a corner lot along the main road to Savaneta. Built on 476 m² of property land, this cozy residence offers 2 bedrooms, 1 bathroom, a welcoming living room, and a kitchen seamlessly connected to an open dining area. Enjoy the convenience of a prime location with easy access to local amenities and beaches. This is a great opportunity to own a well-positioned home in a vibrant and growing community. Don't miss out on making this property your own! Contact Johairo Casuela for a viewing or more information.Direct: +(297) 732 2015Email: