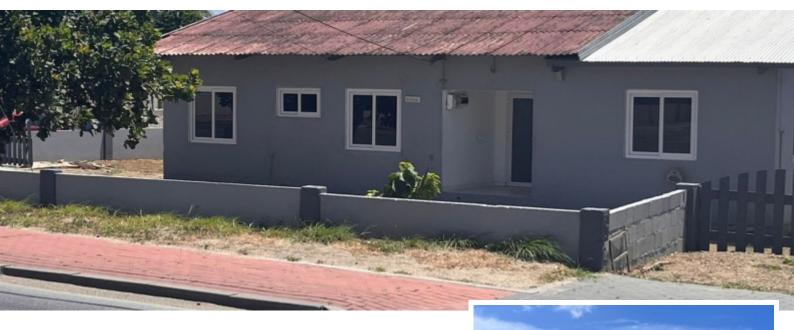

## Savaneta 328 C

Location: Savaneta Lot size: 476 m2
Price: 206000 USD Built up size: 120 m2

Location, location, location! Located along the main road to Saventa! Discover this charming home at Savaneta 328 C, perfectly situated on a corner lot along the main road to Savaneta. Built on 476 m² of property land, this cozy residence offers 2 bedrooms, 1 bathroom, a welcoming living room, and a kitchen seamlessly connected to an open dining area. Enjoy the convenience of a prime location with easy access to local amenities and beaches. This is a great opportunity to own a well-positioned home in a vibrant and growing community. Don't miss out on making this property your own! Contact Johairo Casuela for a viewing or more information.Direct: +(297) 732 2015Email: