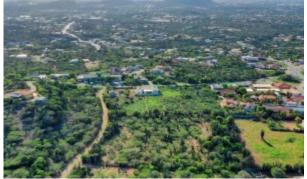

## Santa Cruz 10.000 m2

**Location:** Santa Cruz **Lot size:** 10.000 m2

Price: 314607 USD

SOLD - SOLD - SOLDLAND FOR SALE 10.000 AT SOMBRE (SANTA CRUZ) AWG.560,000 .=/USD \$314,607.=This beautiful lot is located at Sombre in Santa Cruz, where the magnificent surrounding makes it a wonderful place for a project of a maximum of 6 beautiful houses on 1.600 SqM2 of land each. The land is close to center of the commercial area of Santa Cruz close to pharmacies, supermarkets, restaurants, and several convenience stores. The entire 10.000 SqM2 lot is priced at AWG 560,00 or SqM2 314.607 with access from the south side. Access from the north side of the lot is an alternative at newly revised price among buyer and seller.