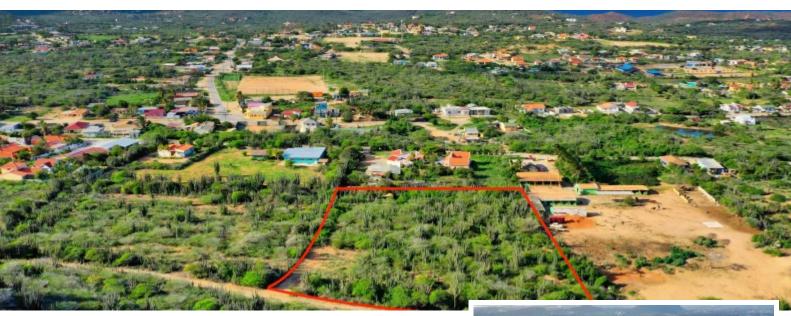

## Santa Cruz 10.000 m2

**Location:** Santa Cruz **Lot size:** 10.000 m2

Price: 314607 USD

SOLD - SOLD - SOLDLAND FOR SALE 10.000 AT SOMBRE (SANTA CRUZ) AWG.560,000 .=/USD \$314,607.=This beautiful lot is located at Sombre in Santa Cruz, where the magnificent surrounding makes it a wonderful place for a project of a maximum of 6 beautiful houses on 1.600 SqM2 of land each. The land is close to center of the commercial area of Santa Cruz close to pharmacies, supermarkets, restaurants, and several convenience stores. The entire 10.000 SqM2 lot is priced at AWG 560,00 or SqM2 314.607 with access from the south side. Access from the north side of the lot is an alternative at newly revised price among buyer and seller.