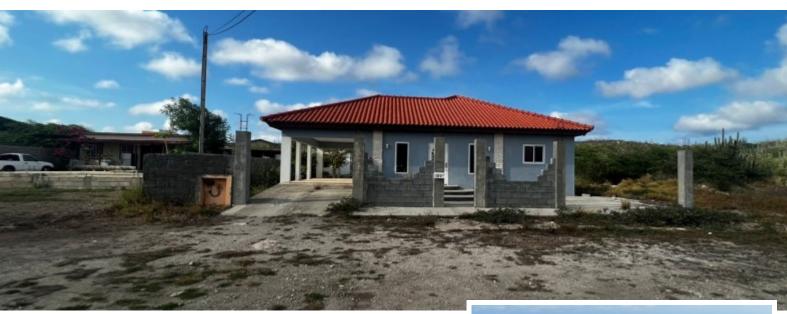

## Rooi Kochi 62 G

Location: SavanetaLot size: 600 m2Price: 230337 USDBuilt up size: 225 m2

Your Dream Home Awaits in Charming Rooi KochiWelcome to a haven of comfort and serenity in the beautiful neighborhood of Rooi Kochi. Nestled on long lease land with a lot size of 600 square meters, this property offers the perfect canvas for your ideal family home.Property Highlights:Location: Desirable Rooi Kochi NeighborhoodLand Type: Long LeaseBuilt-Up Size: 225.8 square metersBedrooms: 3Bathrooms: 2A Home with Endless Possibilities This property, with its ample built-up size, boasts three spacious bedrooms and two well-appointed bathrooms. The open and welcoming layout provides a comfortable space for family living and making cherished memories. Nestled in a Perfect NeighborhoodRooi Kochi is known for its friendly atmosphere and picturesque surroundings. It's the ideal location to create a home filled with love and laughter. The neighbors are like an extended family, making it the perfect setting for raising a family or enjoying peaceful retirement. Unleash Your Imagination With plenty of space both inside and out, this property offers endless potential. Whether you dream of expanding the existing structure, adding a garden paradise, or crafting your own unique living space, this property is