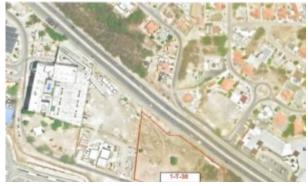

## Prime Commercial Land 10,533 m<sup>2</sup>

Location: Wayaca Price: 2923000 USD Lot size: 10.533 m2

Prime Land for Sale in Wayaca - 10,533 m<sup>2</sup>An extraordinary investment opportunity awaits! This expansive 10,533 m<sup>2</sup> property is located in one of Aruba's most strategic areas, offering unparalleled potential for a variety of developments.Key Value Points 1. Strategic Location • Situated near Queen Beatrix International Airport, providing excellent visibility and accessibility for travelers and locals alike. • Close to major roads like L.G. Smith Boulevard, seamlessly connecting Oranjestad to San Nicolas.

• Neighboring conveniences such as restaurants, shops, gyms, and the Hyatt Place Aruba Airport, a boutique hotel with 116 rooms. 2.

Development-Ready Property • A vast 10,533 m<sup>2</sup> lot, ideal for large-scale projects or mixed-use developments. • Surrounded by essential amenities and infrastructure, ready for immediate development. 3. Permitted UsesAccording to zoning regulations (Airport Zone, Article 24), this property offers a wide range of development opportunities: • Airport Support Services: Retail, restaurants, bars, car rental facilities, and offices. • Accommodation: A boutique hotel with up to 116 rooms. • Parking Facilities: Ideal for airport parking or car rental services. •