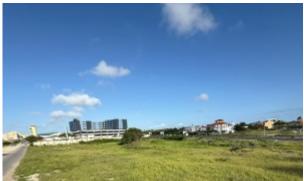

## Prime Commercial Land 10,533 m<sup>2</sup>

Location: Wayaca Price: 2923000 USD Lot size: 10.533 m2

Prime Land for Sale in Wayaca - 10,533 m<sup>2</sup>An extraordinary investment opportunity awaits! This expansive 10,533 m<sup>2</sup> property is located in one of Aruba's most strategic areas, offering unparalleled potential for a variety of developments.Key Value Points 1. Strategic Location • Situated near Queen Beatrix International Airport, providing excellent visibility and accessibility for travelers and locals alike. • Close to major roads like L.G. Smith Boulevard, seamlessly connecting Oranjestad to San Nicolas.

• Neighboring conveniences such as restaurants, shops, gyms, and the Hyatt Place Aruba Airport, a boutique hotel with 116 rooms. 2.

Development-Ready Property • A vast 10,533 m<sup>2</sup> lot, ideal for large-scale projects or mixed-use developments. • Surrounded by essential amenities and infrastructure, ready for immediate development. 3. Permitted UsesAccording to zoning regulations (Airport Zone, Article 24), this property offers a wide range of development opportunities: • Airport Support Services: Retail, restaurants, bars, car rental facilities, and offices. • Accommodation: A boutique hotel with up to 116 rooms. • Parking Facilities: Ideal for airport parking or car rental services. •