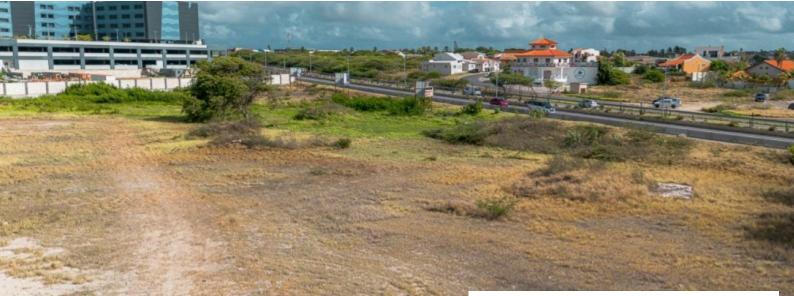

## Prime Commercial Land 10,533 m<sup>2</sup>

Location: Wayaca Price: 2923000 USD Lot size: 10.533 m2

Prime Land for Sale in Wayaca - 10,533 m<sup>2</sup>An extraordinary investment opportunity awaits! This expansive 10,533 m<sup>2</sup> property is located in one of Aruba's most strategic areas, offering unparalleled potential for a variety of developments.Key Value Points 1. Strategic Location • Situated near Queen Beatrix International Airport, providing excellent visibility and accessibility for travelers and locals alike. • Close to major roads like L.G. Smith Boulevard, seamlessly connecting Oranjestad to San Nicolas.

• Neighboring conveniences such as restaurants, shops, gyms, and the Hyatt Place Aruba Airport, a boutique hotel with 116 rooms. 2.

Development-Ready Property • A vast 10,533 m<sup>2</sup> lot, ideal for large-scale projects or mixed-use developments. • Surrounded by essential amenities and infrastructure, ready for immediate development. 3. Permitted UsesAccording to zoning regulations (Airport Zone, Article 24), this property offers a wide range of development opportunities: • Airport Support Services: Retail, restaurants, bars, car rental facilities, and offices. • Accommodation: A boutique hotel with up to 116 rooms. • Parking Facilities: Ideal for airport parking or car rental services. •