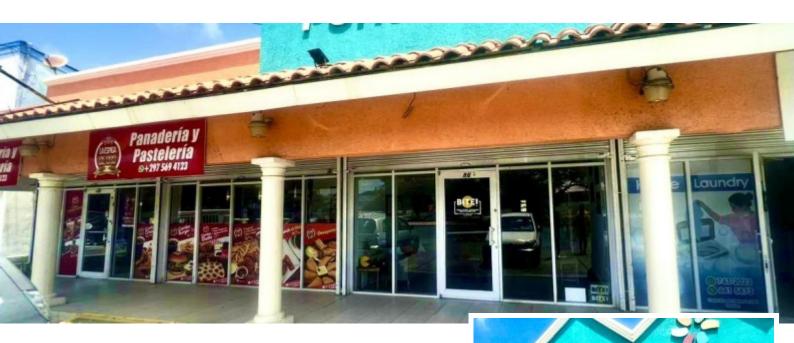

## **Ponton Commercial Center**

Location: OranjestadLot size: 60 m2Price: 1500 USDBuilt up size: 60 m2

Welcome to Ponton Commercial Center, located along the main road from Oranjestad to Ponton in Aruba. The available commercial space for rent is 60 m2 in size and includes a storage place and its own restroom. The monthly price for this unit is US\$ 1500 excluding utilities. This property is at the perfect location for businesses that need to be close to the main road and to the center of Aruba's capital city, Oranjestad with plenty parking spaces. This commercial unit is the perfect place for your business to grow. Contact our Forever Agent today for more information.