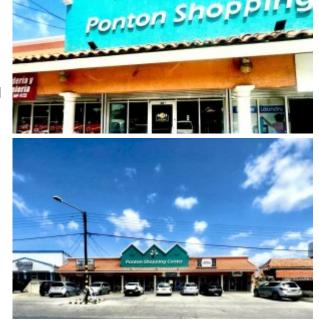

## **Ponton Commercial Center**

Location: OranjestadLot size: 60 m2Price: 1500 USDBuilt up size: 60 m2

Welcome to Ponton Commercial Center, located along the main road from Oranjestad to Ponton in Aruba. The available commercial space for rent is 60 m2 in size and includes a storage place and its own restroom. The monthly price for this unit is US\$ 1500 excluding utilities. This property is at the perfect location for businesses that need to be close to the main road and to the center of Aruba's capital city, Oranjestad with plenty parking spaces. This commercial unit is the perfect place for your business to grow. Contact our Forever Agent today for more information.