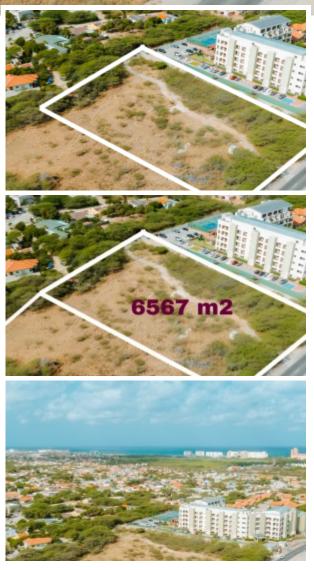

# 6567 m2

## Palm Beach 6567 m2

Location: Palm Beach

Lot size: 6.567 m2

#### SALE IN PROGRESS3D Interactive view:

https://lumalabs.ai/capture/da6cd706-61f6-4fe7-8f64-68cc87f6867dPrime Real Estate Opportunity at Palm Beach, ArubaWe are delighted to present an exceptional parcel of land for sale, prominently positioned along the main road at the highly sought-after Palm Beach in Aruba. This rare offering encapsulates the essence of prime real estate with its strategic location, making it an unparalleled investment opportunity or the perfect canvas for your dream project. Property Highlights: Sizeable Lot: Spread over a generous 6567 square meters, this expansive property offers ample space for a variety of development projects. Whether you envision a luxury residential villa, a boutique resort, or a commercial establishment, the possibilities are endless on this versatile land.Premier Location: Situated along the main road, this parcel guarantees maximum visibility and accessibility, enhancing its value and appeal. Palm Beach is renowned for its stunning white sandy beaches, crystal-clear waters, and vibrant nightlife, making it one of Aruba's most prestigious and sought-after locations. Investment Potential: With Aruba's thriving tourism industry and the