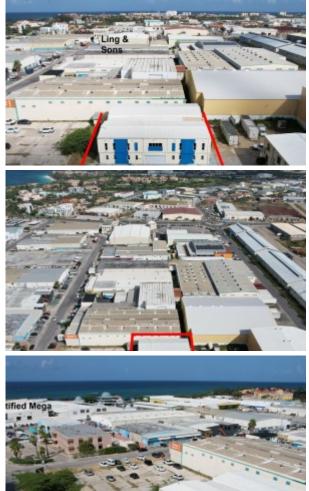

## Office building in Eagle Area

Location: Oranjestad Price: 21500 USD Lot size: 1.472 m2 Built up size: 1.250 m2

Great office building at great location for sale or for rent. This building with own spacious parking lot is located in the well known Eagle commercial area in Aruba along many connection roads towards the Noord area, towards the hotels and towards center of town in Oranjestad. The build up area is approx 1250 m2 and the total land size is approx 1472 m2. This two story office building consists of many office rooms and conference rooms. The office divisions are removable. The building is multi functional and can therefore be used for many commercial purposes. The rental price is Awg. 30,= per m2. Contact us today for more information.

Ling & Sons

Read more on our website