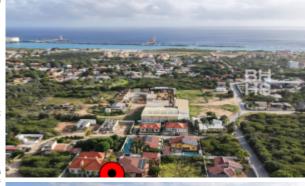

## Noord Cura Cabai 756 m2

**Location:** Savaneta **Lot size:** 756 m2

Price: 147000 USD

Prime Land for Sale in Noord Cura Cabai! Il Introducing a 756 m² blank canvas, ready for construction! This versatile piece of land offers endless possibilities—whether you're looking to build your dream residential home or develop an income-generating property. Located in Noord Cura Cabai, a peaceful and growing area, perfect for those seeking tranquility while staying connected to essential amenities. Don't miss this opportunity to turn your vision into reality! Contact us today for more details. Il Il Xenon Noguera+297 562-1588xenon.noguera@bhhsaruba.comVanessa Bikker+297 742-7769vanessa.bikker@bhhsaruba.com