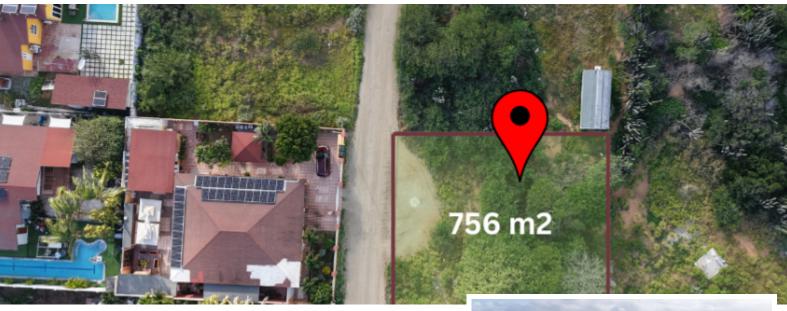

## Noord Cura Cabai 756 m2

**Location:** Savaneta **Lot size:** 756 m2

Price: 147000 USD

Prime Land for Sale in Noord Cura Cabai! Il Introducing a 756 m² blank canvas, ready for construction! This versatile piece of land offers endless possibilities—whether you're looking to build your dream residential home or develop an income-generating property. Located in Noord Cura Cabai, a peaceful and growing area, perfect for those seeking tranquility while staying connected to essential amenities. Don't miss this opportunity to turn your vision into reality! Contact us today for more details. Il Il Xenon Noguera+297 562-1588xenon.noguera@bhhsaruba.comVanessa Bikker+297 742-7769vanessa.bikker@bhhsaruba.com