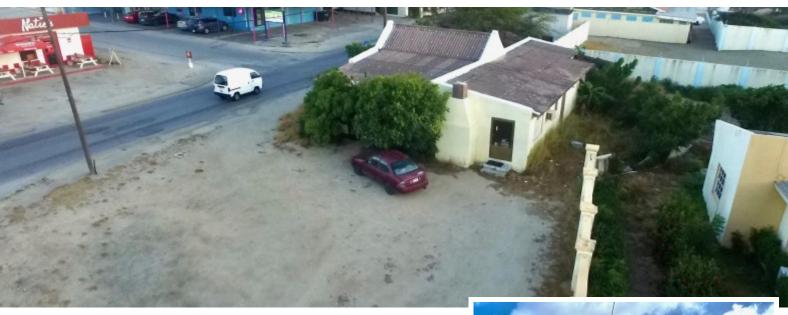

## Home and land at Santa Cruz

Location: Santa CruzLot size: 635 m2Price: 120000 USDBuilt up size: 202 m2

Bathrooms: 2 Bedrooms: 3

Sold! Authentic Cunucu home along the main road at Santa Cruz in Aruba for sale. Lot size is 635 m2. The property is conveniently located at the opposite of well known pharmacy BENU Central and close to famous Huchada Bakery, Mundo Nobo Supermarket, Mc Donald's, KFC and Taco Bell. Great investment opportunity! Contact Toine Schoofs for more information. Call +(297) 593-4182 or email toine@bhhsaruba.com