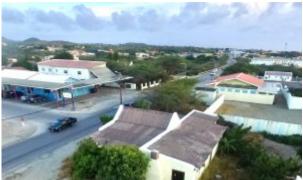

## Home and land at Santa Cruz

Location: Santa CruzLot size: 635 m2Price: 120000 USDBuilt up size: 202 m2

Bathrooms: 2 Bedrooms: 3

Sold! Authentic Cunucu home along the main road at Santa Cruz in Aruba for sale. Lot size is 635 m2. The property is conveniently located at the opposite of well known pharmacy BENU Central and close to famous Huchada Bakery, Mundo Nobo Supermarket, Mc Donald's, KFC and Taco Bell. Great investment opportunity! Contact Toine Schoofs for more information. Call +(297) 593-4182 or email toine@bhhsaruba.com