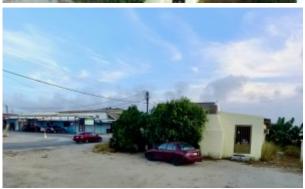

## Home and land at Santa Cruz

Location: Santa CruzLot size: 635 m2Price: 120000 USDBuilt up size: 202 m2

Bathrooms: 2 Bedrooms: 3

Sold! Authentic Cunucu home along the main road at Santa Cruz in Aruba for sale. Lot size is 635 m2. The property is conveniently located at the opposite of well known pharmacy BENU Central and close to famous Huchada Bakery, Mundo Nobo Supermarket, Mc Donald's, KFC and Taco Bell. Great investment opportunity! Contact Toine Schoofs for more information. Call +(297) 593-4182 or email toine@bhhsaruba.com