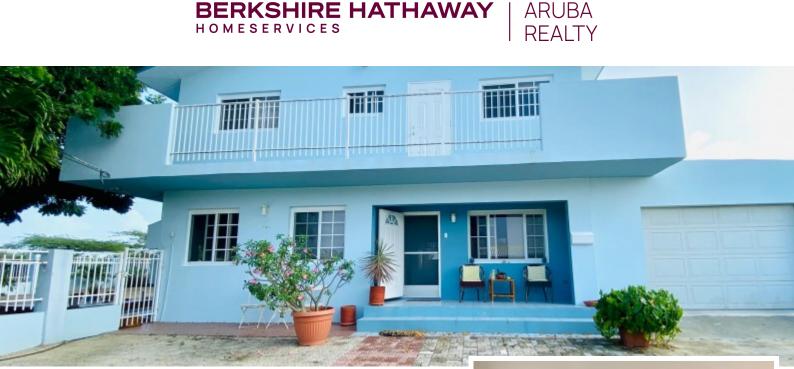

## Home at Papilon

Location: Santa Cruz Price: 275000 USD Bathrooms: 2 Bedrooms: 2 Lot size: 696 m2 Built up size: 220 m2

Sold!Reduced from USD 295.000 to USD 275.000 This two-level corner dwelling is built on a lot of 696 m2 land. The property is located on a public paved road in Papilon, a quiet are in Santa Cruz. You will find supermarkets, sport parks and local restaurants nearby. The living and dining areas and the open kitchen are located on the ground floor and the 2 master bedrooms are located on the first floor. A 360 degrees balcony around the first floor allows you to enjoy the great view from every angle! The home is surrounded by a huge garden with great space for a pool or gazebo. There is also a garage with remote electrical door. The lot size is 696 m2. The built up size is 220 m2.Contact Gwen Wever for a viewing or more information.Email: gwen@bhhsaruba.comMobile: +(297) 593 7366