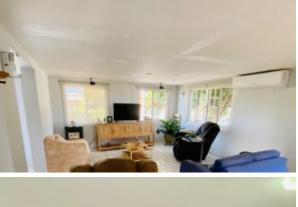

## Home at Papilon

Location: Santa Cruz Price: 275000 USD Bathrooms: 2 Bedrooms: 2 Lot size: 696 m2 Built up size: 220 m2

Sold!Reduced from USD 295.000 to USD 275.000 This two-level corner dwelling is built on a lot of 696 m2 land. The property is located on a public paved road in Papilon, a quiet are in Santa Cruz. You will find supermarkets, sport parks and local restaurants nearby. The living and dining areas and the open kitchen are located on the ground floor and the 2 master bedrooms are located on the first floor. A 360 degrees balcony around the first floor allows you to enjoy the great view from every angle! The home is surrounded by a huge garden with great space for a pool or gazebo. There is also a garage with remote electrical door. The lot size is 696 m2. The built up size is 220 m2.Contact Gwen Wever for a viewing or more information.Email: gwen@bhhsaruba.comMobile: +(297) 593 7366