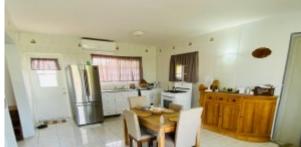

## Home at Papilon

Location: Santa Cruz Price: 275000 USD Bathrooms: 2 Bedrooms: 2 Lot size: 696 m2 Built up size: 220 m2

Sold!Reduced from USD 295.000 to USD 275.000 This two-level corner dwelling is built on a lot of 696 m2 land. The property is located on a public paved road in Papilon, a quiet are in Santa Cruz. You will find supermarkets, sport parks and local restaurants nearby. The living and dining areas and the open kitchen are located on the ground floor and the 2 master bedrooms are located on the first floor. A 360 degrees balcony around the first floor allows you to enjoy the great view from every angle! The home is surrounded by a huge garden with great space for a pool or gazebo. There is also a garage with remote electrical door. The lot size is 696 m2. The built up size is 220 m2.Contact Gwen Wever for a viewing or more information.Email: gwen@bhhsaruba.comMobile: +(297) 593 7366