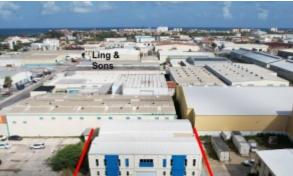

## Commercial building at Eagle

Location: OranjestadLot size: 1.472 m2Price: 1760000 USDBuilt up size: 1.150 m2

This office building is located in a prime commercial area in Aruba, with convenient access to various parts of the city. The building also appears to be quite spacious, with a build-up area of 1150 m2 (Approx. 12.378 sq. ft) and a total land size of approximately 1472 m2 (Approx.15.844 sq. ft) The building features multiple office rooms and conference rooms, which could make it suitable for a variety of businesses or organizations. Additionally, the presence of a spacious parking lot could be a significant advantage for tenants or owners who require on-site parking. As for the rental price, it appears to be Awg. 25,= per m2Overall, this office building is an attractive option for businesses or organizations looking for a well-located and spacious commercial space in Aruba.