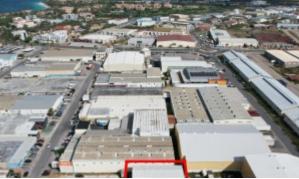

## Commercial building at Eagle

Location: OranjestadLot size: 1.472 m2Price: 1760000 USDBuilt up size: 1.150 m2

This office building is located in a prime commercial area in Aruba, with convenient access to various parts of the city. The building also appears to be quite spacious, with a build-up area of 1150 m2 (Approx. 12.378 sq. ft) and a total land size of approximately 1472 m2 (Approx.15.844 sq. ft) The building features multiple office rooms and conference rooms, which could make it suitable for a variety of businesses or organizations. Additionally, the presence of a spacious parking lot could be a significant advantage for tenants or owners who require on-site parking. As for the rental price, it appears to be Awg. 25,= per m2Overall, this office building is an attractive option for businesses or organizations looking for a well-located and spacious commercial space in Aruba.