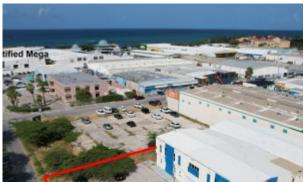

## Commercial building at Eagle

Location: OranjestadLot size: 1.472 m2Price: 1760000 USDBuilt up size: 1.150 m2

This office building is located in a prime commercial area in Aruba, with convenient access to various parts of the city. The building also appears to be quite spacious, with a build-up area of 1150 m2 (Approx. 12.378 sq. ft) and a total land size of approximately 1472 m2 (Approx.15.844 sq. ft) The building features multiple office rooms and conference rooms, which could make it suitable for a variety of businesses or organizations. Additionally, the presence of a spacious parking lot could be a significant advantage for tenants or owners who require on-site parking. As for the rental price, it appears to be Awg. 25,= per m2Overall, this office building is an attractive option for businesses or organizations looking for a well-located and spacious commercial space in Aruba.