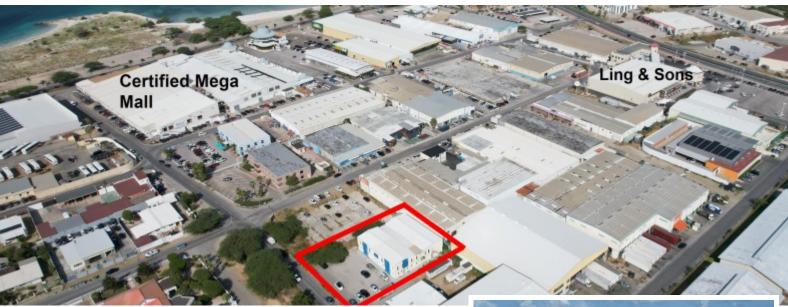

## Commercial building at Eagle

Location: OranjestadLot size: 1.472 m2Price: 1760000 USDBuilt up size: 1.150 m2

This office building is located in a prime commercial area in Aruba, with convenient access to various parts of the city. The building also appears to be quite spacious, with a build-up area of 1150 m2 (Approx. 12.378 sq. ft) and a total land size of approximately 1472 m2 (Approx.15.844 sq. ft) The building features multiple office rooms and conference rooms, which could make it suitable for a variety of businesses or organizations. Additionally, the presence of a spacious parking lot could be a significant advantage for tenants or owners who require on-site parking. As for the rental price, it appears to be Awg. 25,= per m2Overall, this office building is an attractive option for businesses or organizations looking for a well-located and spacious commercial space in Aruba.