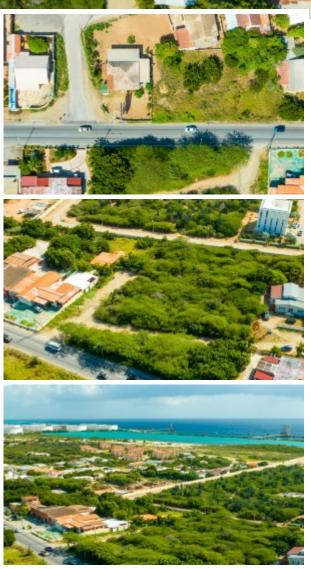

## Savaneta 960 m2

Location: Savaneta Price: 170000 USD

Lot size: 960 m2

Welcome to an unparalleled opportunity in the heart of prime commercial real estate area in Aruba. Presenting a strategically located parcel of property/private land (eigendomsgrond) that is tailor-made for visionary investors. This expansive property, measuring an impressive 960 m2, awaits your transformative touch. Ideal for constructing your next ambitious project, this prime commercial land is a canvas for success. Immerse yourself in the possibilities this strategic location offers, providing a gateway to thriving business ventures. The generous size of the property ensures ample space for your creative endeavors, allowing you to craft a space that aligns perfectly with your vision.Seize this chance to make a lasting impact in the world of commerce. Whether you're looking to establish a new business headquarters, retail space, or any other venture, this prime location is the key to unlocking your success.Contact me today! Xenon Noguera, mobile +(297) 562 1588 or email me at xenon.noguera@bhhsaruba.com