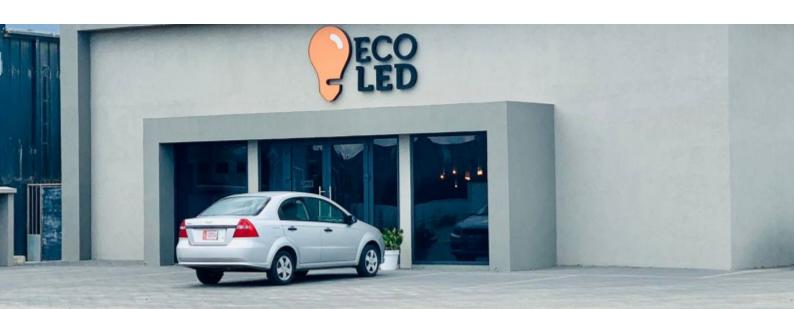

## Commercial building in Eagle

Location: Oranjestad Price: 1435000 USD **Lot size:** 3.684 m2 **Built up size:** 997 m2

This building is a parcel long lease land. The structure of the building is steel, consisting of a two-story store area and office spaces at the front side and 4 adjacent at the back side warehouses with each their own toilets. At the front and right side of the dwelling are parking spaces and the parcel is partially fenced off. The dwelling is located on an asphalt road and most of the surrounding lots are occupied. The parcel is located east of the main road leading from Oranjestad to Noord, at approximately 3 kilometers from the center of Oranjestad. The premises are in a popular commercial area.Built up size: 997 m2Lot Size: 3684 m2Floors 21st floor 256 m22nd floor 146 m2Warehouse 1 - 152 m2Warehouse 2 - 71 m2Warehouse 3 -152 m2Warehouse 4 - 220 m2