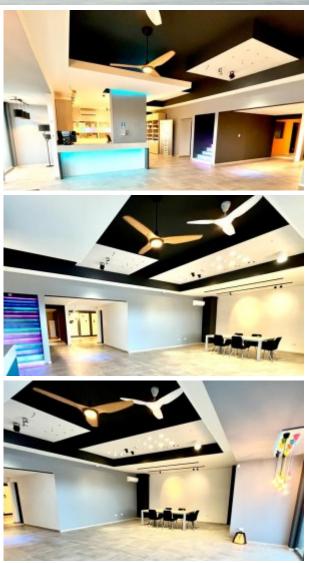

## Commercial building in Eagle

Location: Oranjestad Price: 1435000 USD **Lot size:** 3.684 m2 **Built up size:** 997 m2

This building is a parcel long lease land. The structure of the building is steel, consisting of a two-story store area and office spaces at the front side and 4 adjacent at the back side warehouses with each their own toilets. At the front and right side of the dwelling are parking spaces and the parcel is partially fenced off. The dwelling is located on an asphalt road and most of the surrounding lots are occupied. The parcel is located east of the main road leading from Oranjestad to Noord, at approximately 3 kilometers from the center of Oranjestad. The premises are in a popular commercial area.Built up size: 997 m2Lot Size: 3684 m2Floors 21st floor 256 m22nd floor 146 m2Warehouse 1 - 152 m2Warehouse 2 - 71 m2Warehouse 3 -152 m2Warehouse 4 - 220 m2