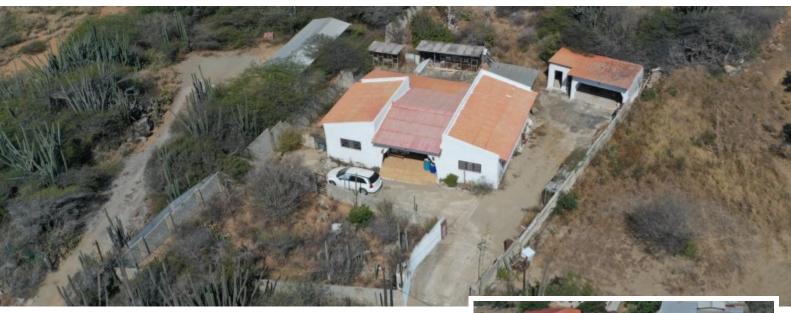

## Cashero 29-B

Location: Santa CruzLot size: 2.062 m2Price: 295000 USDBuilt up size: 235 m2

Bathrooms: 2 Bedrooms: 2

SOLD - SOLD - SOLDIntroducing an exceptional opportunity in Cashero. Situated on an expansive land size of 2062 square meters, of property land! This property features a house with a built-up size of 235 square meters, comprising two bedrooms and two bathrooms. Property Highlights:Lot size: 2062 m2Built up size: 235 m2Floor Plan: 2 Bedrooms, 2 Bathrooms. Opportunities: Expansive land size for endless opportunitiesLocated in the neighborhood of Cashero, Santa Cruz. This property offers a private feel with a spacious land size around it. Don't miss out on a strategic purchase! Contact our Forever Agent Zayonara Fernandini Today.