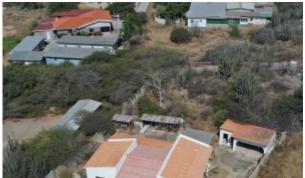

## Cashero 29-B

Location: Santa CruzLot size: 2.062 m2Price: 295000 USDBuilt up size: 235 m2

Bathrooms: 2 Bedrooms: 2

SOLD - SOLD - SOLDIntroducing an exceptional opportunity in Cashero. Situated on an expansive land size of 2062 square meters, of property land! This property features a house with a built-up size of 235 square meters, comprising two bedrooms and two bathrooms. Property Highlights:Lot size: 2062 m2Built up size: 235 m2Floor Plan: 2 Bedrooms, 2 Bathrooms. Opportunities: Expansive land size for endless opportunitiesLocated in the neighborhood of Cashero, Santa Cruz. This property offers a private feel with a spacious land size around it. Don't miss out on a strategic purchase! Contact our Forever Agent Zayonara Fernandini Today.